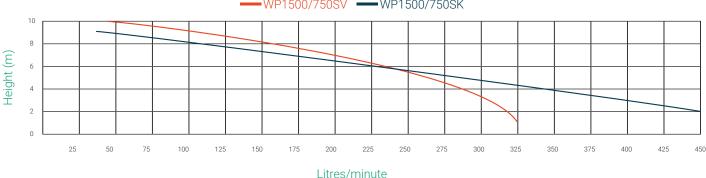

#### PERFORMANCE CHART

1200mm 380mm 1470mm 525mm

PUMP OPTIONS

580mm

1400mm

| www.dlmwallace.co.nz |
|----------------------|