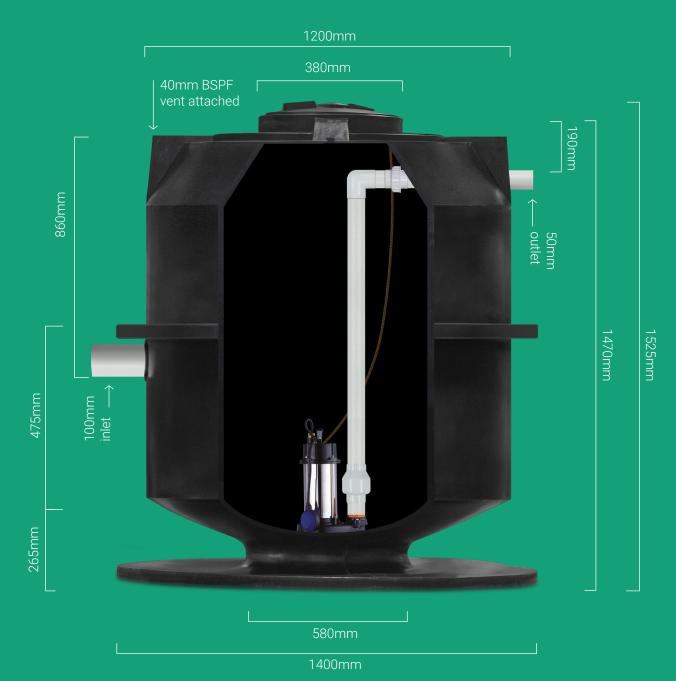

### **TECHNICAL DATA**

| Tank Volume (L)       | 1400          | Valves                    | 50mm non-return & isolating                           |
|-----------------------|---------------|---------------------------|-------------------------------------------------------|
| Dimensions (mm)       | 1400 x 1525   | Inlet                     | 100mm PVC Class D                                     |
| Inspection hatch (mm) | 380 Ø         | Discharge                 | 50mm PVC Class D                                      |
| Total weight (kg)     | 125 kg approx | Control Panel / H L alarm | Motor Protection & HL<br>Activation with Audio/Visual |

#### PERFORMANCE CHART

1200mm 380mm 1470mm 525mm

PUMP OPTIONS

580mm

1400mm

| www.dlmwallace.co.nz |
|----------------------|